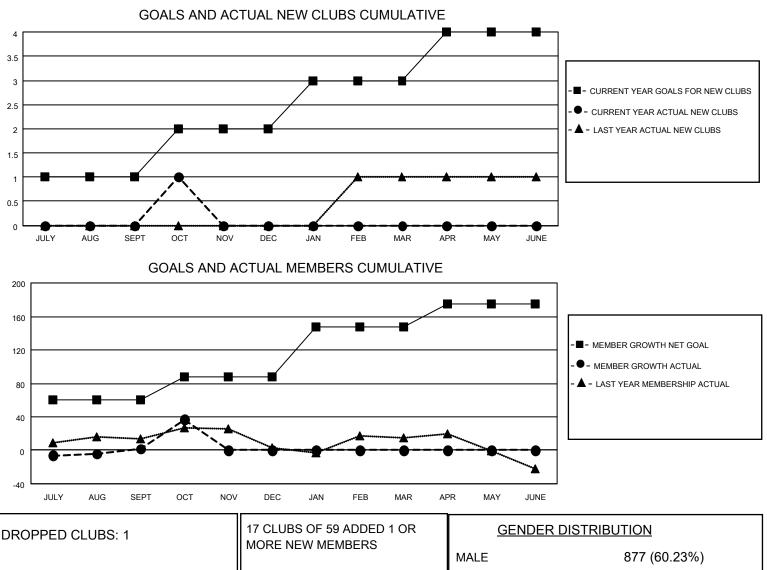

## LOCATION NEW JERSEY

District 16 J

Results as of: 10/31/2021

| Clubs                 |               |           |               | Members               |                        |                         |                                                    |
|-----------------------|---------------|-----------|---------------|-----------------------|------------------------|-------------------------|----------------------------------------------------|
| RESULTS FOR 2021-2022 |               |           |               | RESULTS FOR 2021-2022 |                        |                         |                                                    |
| QUARTER               | NEW CLUB GOAL | NEW CLUBS | DROPPED CLUBS | QUARTER               | BER GROWTH NET<br>GOAL | MEMBER GROWTH<br>ACTUAL | DROPPED<br>MEMBERS ACTUAL<br>(including transfers) |
| JULY/AUG/SEPT         | 1             | 0         | 1             | JULY/AUG/SEPT         | 60                     | 28                      | 24                                                 |
| OCT/NOV/DEC           | 1             | 1         | 0             | OCT/NOV/DEC           | 28                     | 40                      | 5                                                  |
| JAN/FEB/MAR           | 1             | 0         | 0             | JAN/FEB/MAR           | 60                     | 0                       | 0                                                  |
| APR/MAY/JUNE          | 1             | 0         | 0             | APR/MAY/JUNE          | 27                     | 0                       | 0                                                  |

| DROPPED CLUBS: 1 |    | MORE NEW MEMBERS          | <u>CENDER DIGITIBOTION</u>          |              |  |
|------------------|----|---------------------------|-------------------------------------|--------------|--|
|                  |    |                           |                                     | 877 (60.23%) |  |
|                  |    |                           | FEMALE                              | 579 (39.77%) |  |
| DROPPED MEMBERS  |    |                           | NON BINARY                          | 0 (0.00%)    |  |
|                  |    |                           | PREFER NOT TO ANSWER                | 0 (0.00%)    |  |
| DECEASED         | 4  |                           |                                     |              |  |
| CLUB CANCELLED   | 0  | CLICK HERE FOR CUMULATIVE | TOTAL FAMILY UNIT MEMBERS           | 335          |  |
| OTHER            | 25 | MEMBERSHIP DATA           |                                     |              |  |
| TOTAL            | 29 |                           | FAMILY MEMBERS PAYING HALF DUES 175 |              |  |
|                  |    |                           |                                     |              |  |
|                  |    |                           |                                     |              |  |